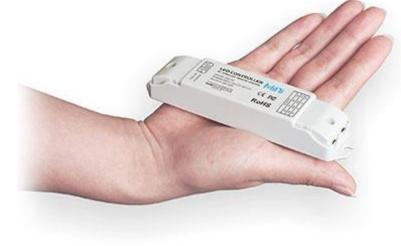

## Small figure, big function

Mini controller volume is only 1/3 of the conventional controller, but can implement features such as dimming, RGB and color temperature control.

UTIONS PROVIDER

**IOM** 

www.multitaskingcorporation.com