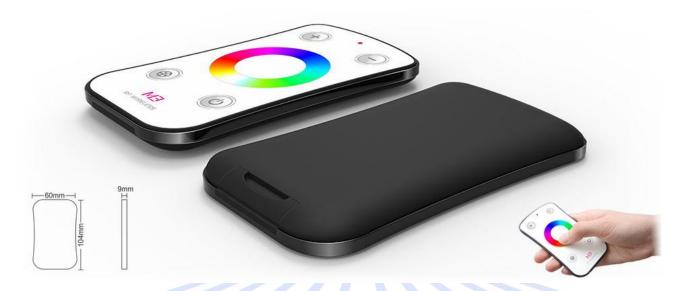

www.multitaskingcorporation.com

| M1, M2, M3, M5, M6, M7 Remote Control |                     |                      |
|---------------------------------------|---------------------|----------------------|
| Working voltage                       |                     | DC3V(Battery CR2032) |
| Working Frequency                     |                     | 433.92 MHz           |
| Remote Distance                       |                     | 40-50m               |
| Working Temp.                         |                     | -20°C~55°C           |
| Dimensions                            |                     | L104×W60×H9mm        |
| Weight (N.W.)                         |                     | 42g                  |
| One set weight (G.W                   | .)                  | 120g                 |
| M3-3A Receiving controller            |                     |                      |
| Power input                           | DC12V-DC24V         |                      |
| Max Current load                      | Max 3A ×3CH         |                      |
| Max Output power                      | 108W/216W (12V/24V) |                      |
| Compatible remote                     | M1/M2/M3/M5/M6/M7   |                      |
| Working Temp.                         | -30°C~55°C          |                      |
| Dimensions                            | L135×W30×H20mm      |                      |
| Weight (N.W.)                         | 47g                 |                      |

Chic, very talented

Back of remote control through a scrub treatment, it isn't easily slipped in your hands; it's show noble beacuse it use piano black with white edges on table in stark contrast.Perfect size, one-hand control,perform well.