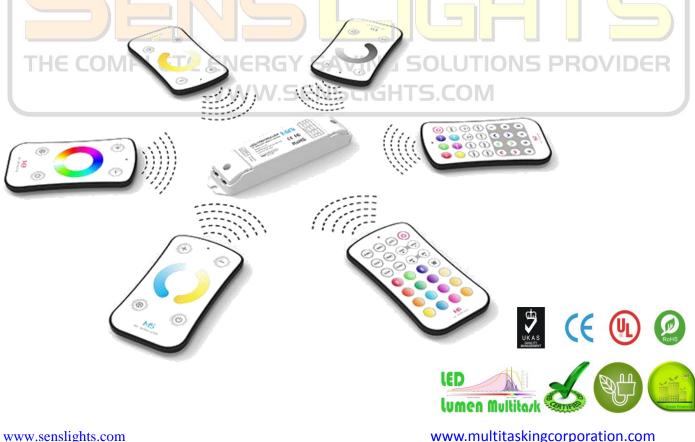

#### 6 Remote controllers for optional

One receiver compatible 6 different functions remote controllers. Dimmer, color temperature, RGB, select what you want. Such as, M3,M6 and M7 control the receiver connected with RGB lights meanwhile, and function is 3 times than general ones.

#### 10 remote control for 1 receiver

1 receiver can be controlled by 10 same or different RF remote at most for dimming .

# RF radio frequency (RF) remote control, strong penetration ability of the wall

RF radio frequency (RF) remote control, wireless signal strong penetrating power, even if there is an obstacle in front can be controlled, the partition of remote control; ID code, independent each other