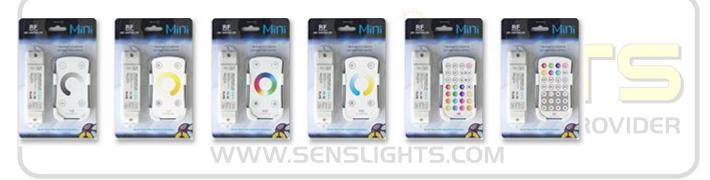

weight (G.W                   | .)                  | 120g                 |
| M3-3A Receiving controller            |                     |                      |
| Power input                           | DC12V-DC24V         |                      |
| Max Current load                      | Max 3A ×3CH         |                      |
| Max Output power                      | 108W/216W (12V/24V) |                      |
| Compatible remote                     | M1/M2/M3/M5/M6/M7   |                      |
| Working Temp.                         | -30°C~55°C          |                      |
| Dimensions                            | L135×W30×H20mm      |                      |
| Weight (N.W.)                         | 47g                 |                      |



#### Blister package:



#### Individual package:



M3-3A Receiver



Remote Control





www.multitaskingcorporation.com



**Product feature** 



## Small figure, big function

Mini controller volume is only 1/3 of the conventional controller, but can implement features such as dimming, RGB and color temperature control.





UTIONS PROVIDER

**IOM** 

www.multitaskingcorporation.com

Chic, very talented

Back of remote control through a scrub treatment, it isn't easily slipped in your hands; it's show noble beacuse it use piano black with white edges on table in stark contrast.Perfect size, one-hand control,perform well.





#### 6 Remote controllers for optional

One receiver compatible 6 different functions remote controllers. Dimmer, color temperature, RGB, select what you want. Such as, M3,M6 and M7 co