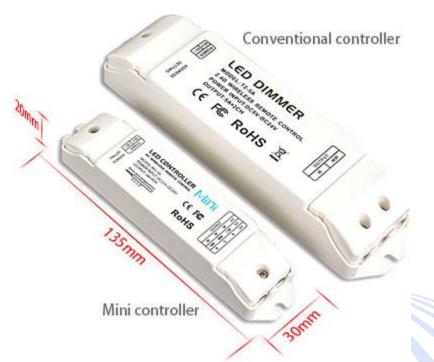

## Small figure, big function

Mini controller volume is only 1/3 of the conventional controller, but can implement features such as dimming, RGB and color temperature control.

UTIONS PROVIDER

**IOM** 

www.multitaskingcorporation.com