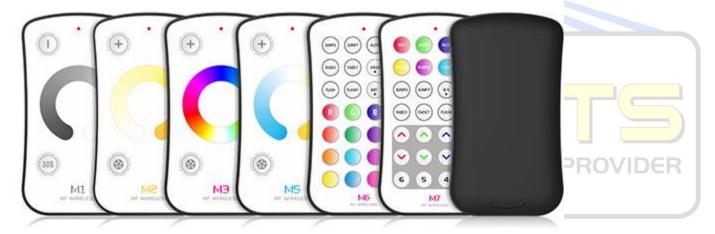

#### 6 Remote controllers for optional

One receiver compatible 6 different functions remote controllers. Dimmer, color temperature, RGB, select what you want. Such as, M3,M6 and M7 control the receiver connected with RGB lights meanwhile, and function is 3 times than general ones.

#### 10 remote control for 1 receiver

1 receiver can be controlled by 10 same or different RF remote at most for dimming .