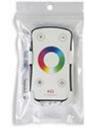

Chic, very talented

Back of remote control through a scrub treatment, it isn't easily slipped in your hands; it's show noble beacuse it use piano black with white edges on table in stark contrast.Perfect size, one-hand control,perform well.

#### Low power consumption

The touch color wheel remote control is used new circuit design which will be lower power consumption, Only use CR2032 button batteries, the first one in the industry, making the remote control more lighter and thinner.